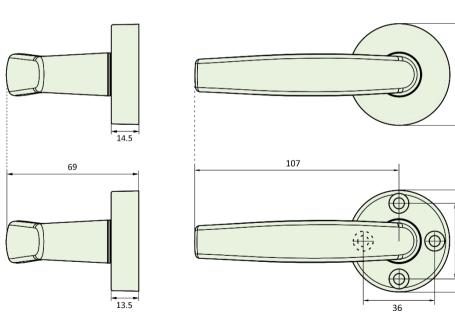

# **B850ROSE Lever Door Handle**



## PRODUCT FEATURES & TECHNICAL INFORMATION

- An elegant 'Lever-Lever' door handle with finish matching backplate covers that conceal the fixing screws and backplate.
- 4 independent springs ensures correct horizontal position of lever and a 8mm spindle secured with a grub screw clamps both handles together securely.
- B851ROSE Euro Cylinder or B852ROSE Key escutcheons available enabling a wide range of applications to include multipoint, traditional external locks & internal latches.
- Also available on a Oblong plate as B850.
- Available in several finishes or matching RAL finish on request. M5 fixing holes.
- Taylors Spindle available to fix the handle in a horizontal or vertical position.
- Complimentary window furniture available for suited look.



38

**Dimensions**